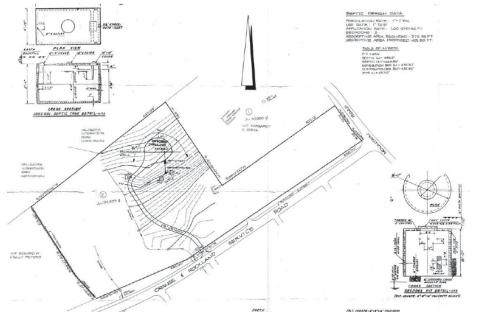

Tranquil setting. Parkland retreat. Abuts Harriman State Park. Two streams offer waterfalls. Ponds can be created on this site too. Access to hiking trails. Wooded acreage offers privacy. Convenient to Parkway, NYC express bus and train. Potential to subdivide into two building lots. Quiet area...not a through street. Existing foundation can save costs. Well & septic needed. RR-80 zoning. Contact Carole Novick Realty, Inc. for full details.