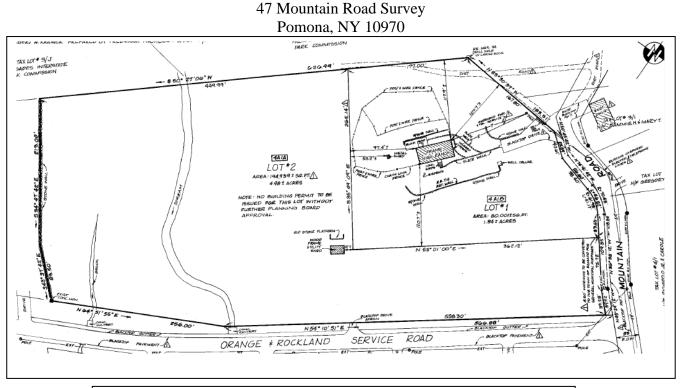

## CAROLE NOVICK REALTY, 'NC.

6 CHAMBERLAIN COURT POMONA, NEW YORK 10970 Carole@CaroleNovickRealty.com (845) 638-1600 (845) 362-1120 www.CaroleNovickRealty.com

Pomona, NY 10970 4.57 Acres.

| Style:         | Acreage       | Zoning:            | RR-80               |  |
|----------------|---------------|--------------------|---------------------|--|
| Services:      | Well needed   | Projected Closing: | To agree            |  |
| Sewer/Septic:  | Septic needed | Taxes:             | \$8044.22 (1-2019)  |  |
| Existing:      | Foundation    | School District:   | East Ramapo         |  |
| Heating:       | Oil           | Elementary:        | Grandview/Lime Kiln |  |
| Property Size: | 4.57 acres    | Middle:            | Pomona              |  |
| Wooded:        | Yes           | High:              | Ramapo              |  |

Tranquil setting. Parkland retreat. Abuts Harriman State Park. Two streams offer waterfalls. Ponds can be created on this site too. Access to hiking trails. Wooded acreage offers privacy. Convenient to Parkway, NYC express bus and train. Potential to subdivide into two building lots. Quiet area...not a through street. Existing foundation can save costs. Well & septic needed. RR-80 zoning. Contact Carole Novick Realty, Inc. for full details.